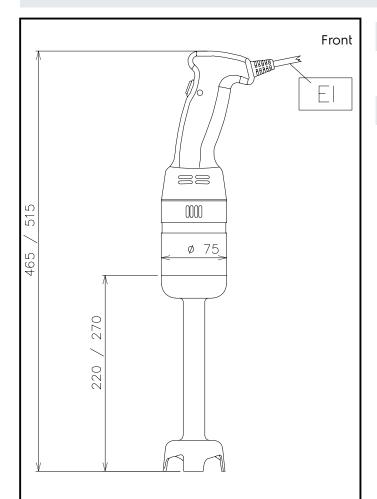

**External dimensions, Width:** 110 mm **External dimensions, Depth:** 75 mm

External dimensions, Height:

**600024 (SMT20W25)** 470 mm **600026 (SMT25W25)** 520 mm

Shipping weight:

**600024 (SMT20W25)** 1.8 kg **600026 (SMT25W25)** 1.85 kg

El = Electrical inlet (power)